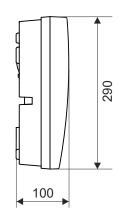

### **Packing Details**

| Single packing box | 1 unit of Eagle 6 Fire alarm panel,<br>dimensions 342x295x103mm |
|--------------------|-----------------------------------------------------------------|
| Carton packing box | 5 units of Eagle 6 Fire alarm panel, dimensions 560x362x320mm   |

#### **Dimension Details**