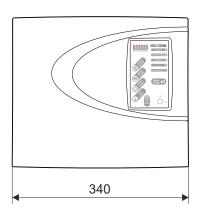

### **Packing Details**

| Single packing box | 1 unit of Eagle 6 Fire alarm panel,<br>dimensions 342x295x103mm |
|--------------------|-----------------------------------------------------------------|
| Carton packing box | 5 units of Eagle 6 Fire alarm panel, dimensions 560x362x320mm   |

#### **Dimension Details**