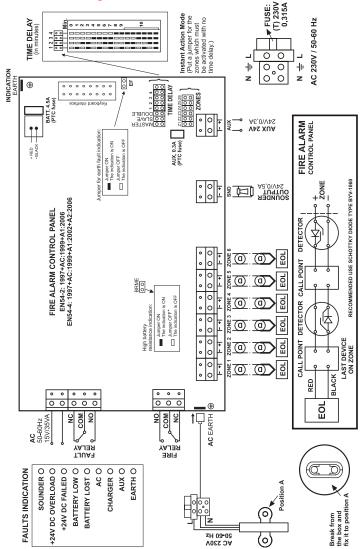

# **Connection Diagram**

# **Technical & Environmental Specification**

| Main Power Supply       | ~230 ± 10%         |
|-------------------------|--------------------|
| Frequency               | 50/60Hz            |
| Back-up Power Supply    | 1 battery, 12V/7Ah |
| Power availability      | 0.7A               |
| Main Power supply fail  | 125mA              |
| consumption             | IZJIIA             |
| Outputs (Sounder        |                    |
| circuits on the control | 1; 24V / 0.5A Fuse |
| PCB module)             |                    |
| Output, FAULT Relay     | 1;3A@24VDC         |
| Output, Fire Relay      | 1;3A@24VDC         |
| Auxiliary output        | 24VDC/0.3A fuse    |
| Fixed Zones             | 6                  |
| Detectors per           |                    |
| zone/max. number of     | 32/192             |
| detectors               |                    |
| Multi language front    | YES                |
| _panels                 | 1L3                |
| Operating temperature   | 0°C to +40°C       |
| Relative humidity       | (93 ± 3)% @40°C    |
| resistance              | (/U ± J)/0 @40 C   |
| Weight ( without        | ~2.4kg             |
| battery)                |                    |
|                         |                    |

### **Features**

- 6 Fixed Zones
- Supports up to 192 detectors
- Unlimited call points
- 1 "fire" and 1 "fault" relay outputs
- 1 monitored sounder outputs
- Active EOL allowing continuous monitoring of inputs
- Walk test
- LED indication
- Levels of access protected by means of security key
- Plastic box